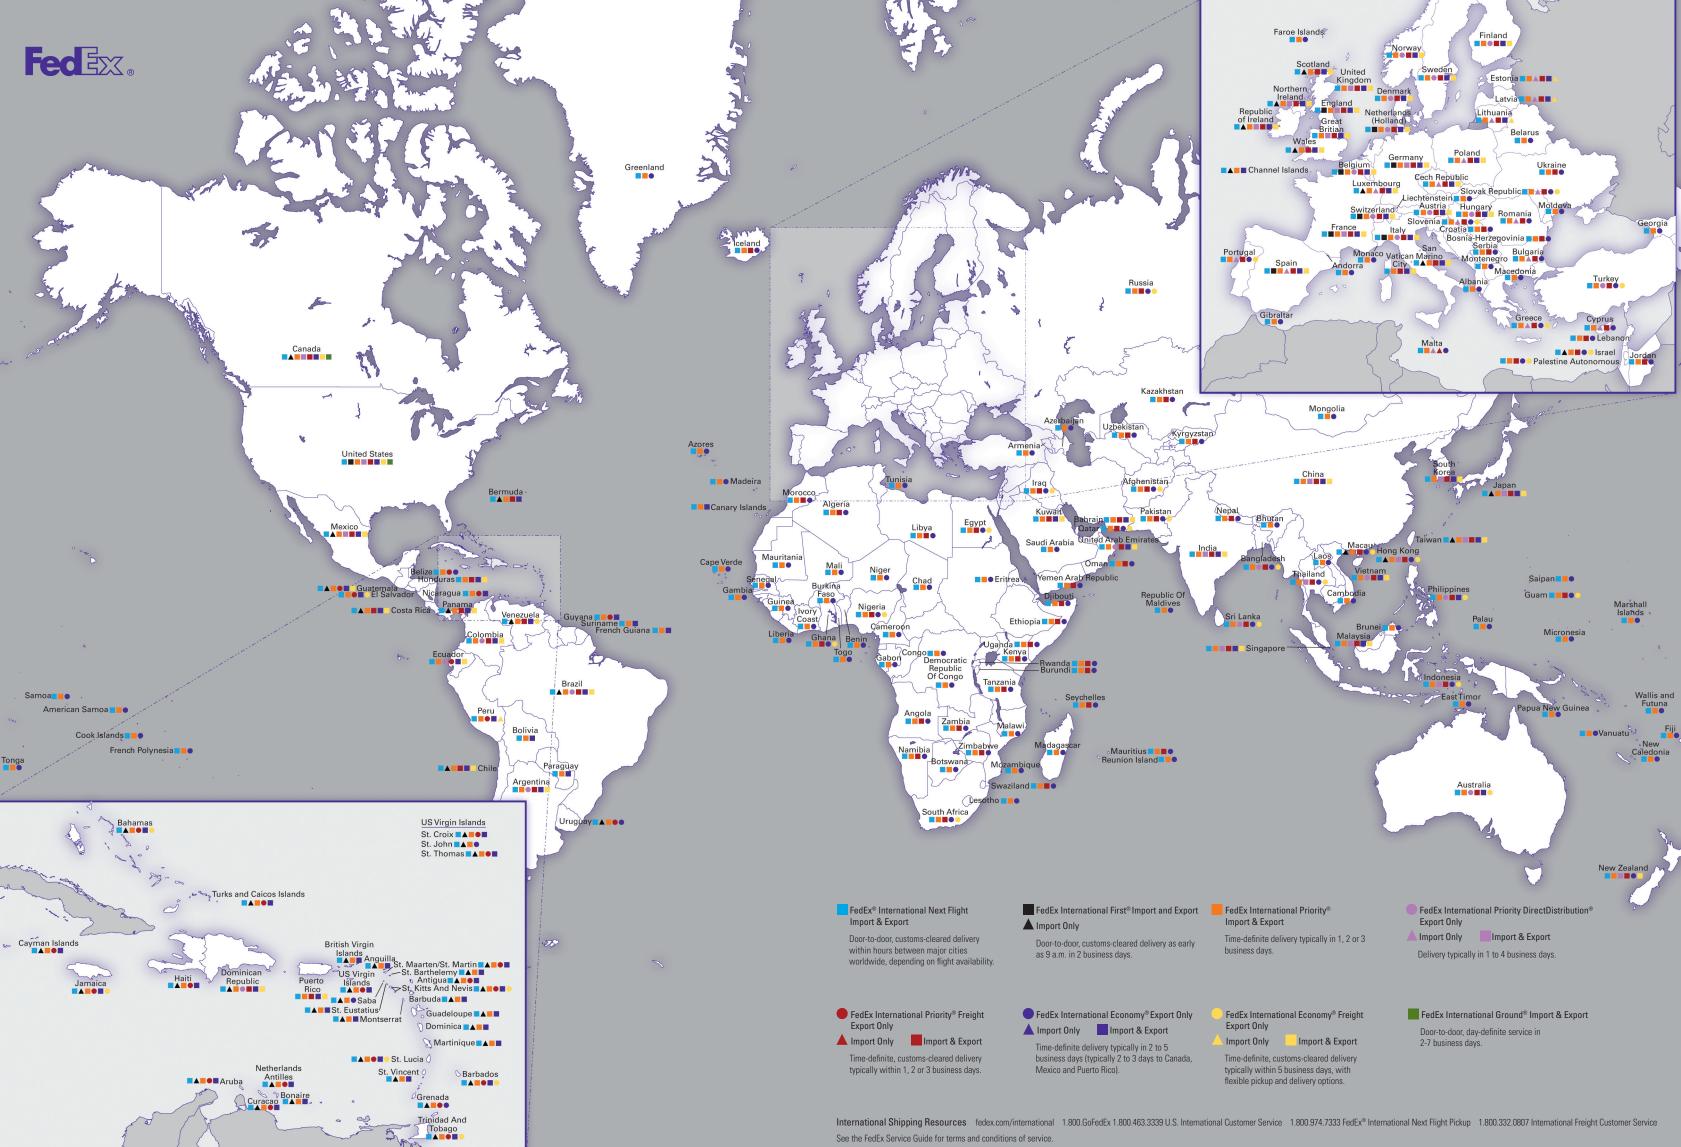

# FedEx offers a comprehensive range of services to more than 220 countries and territories.\*

- FedEx<sup>®</sup> International Next Flight Import & Export
- FedEx International First<sup>®</sup> Import & Export
- ▲ Import Only
- FedEx International Priority<sup>®</sup> Import & Export
- FedEx International Priority DirectDistribution<sup>®</sup> Export Only
- ▲ Import Only Import & Export

FedEx is there.

Which means you can be there, too — reaching more suppliers and more customers in more ways than ever.

- Choose from eight different ways to ship internationally.
- Reach more than 220 countries and territories — and 6.5 billion people.
- Import from locations that make up 88 percent of global GDP.
- Export to locations that make up 95 percent of global GDP.

## FedEx<sup>®</sup> International Next Flight Import & Export

- Available between the U.S. and more than 220 countries and territories.
- Door-to-door, customs-cleared delivery within hours between major cities worldwide, depending on flight availability.
- Includes packages up to 2,200 lbs. each (or more with prior approval. Unlimited total shipment weight).
- Pickup and delivery: 7 days a week; 365 days a year. Call the FedEx International Next Flight phone number listed in the International Shipping Resources section for pickup in as little as 60 minutes after you call.

#### FedEx International First<sup>®</sup> Import & Export

#### ▲ Import Only

- Available between the U.S. and France, Switzerland, England, Italy, Spain, the Netherlands, Germany and Belgium.
- Door-to-door, customs-cleared delivery by as early as 9 a.m. in 2 business days.
- Includes packages up to 150 lbs. each (unlimited total shipment weight).
- Pickup and delivery: Monday through Friday; Saturday service is available in many areas for an additional charge.

## FedEx International Priority<sup>®</sup> Import & Export

- Available between the U.S. and more than 220 countries and territories.
- Time-definite delivery typically in 1, 2 or 3 business days.
- Includes packages up to 150 lbs. each (unlimited total shipment weight).
- Pickup and delivery: Monday through Friday; Saturday service is available in many areas.

### FedEx International Priority DirectDistribution<sup>®</sup> Export Only

### Import Only Import & Export

- Available between the U.S. and more than 40 countries and territories, including Canada and Mexico.
- Delivery typically in 1 to 4 business days.
- Consolidated shipments clear customs as single unit before being delivered to individual recipients in destination country.
- Pickup and delivery: Monday through Friday.
- Contract-only service. For more information, contact your account representative.

## • FedEx International Priority<sup>®</sup> Freight Export Only

### ▲ Import Only ■ Import & Export

- Available between the U.S. and more than 130 countries and territories.
- Time-definite, customs-cleared delivery typically within 1, 2 or 3 business days.
- Freight must be palletized, stackable, forkliftable, and shrinkwrapped and/or banded.
- Pickup and delivery: Monday through Friday; Saturday service is available in many areas.

## FedEx International Economy<sup>®</sup> Export Only

## ▲ Import Only ■ Import & Export

- Available between the U.S. and more than 220 countries and territories.
- Time-definite delivery typically in 2 to 5 business days (typically 2 to 3 days to Canada, Mexico and Puerto Rico).
- Includes packages up to 150 lbs. each (unlimited total shipment weight).
- Pickup and delivery: Monday through Friday; Saturday service is available in many areas.

## FedEx International Economy<sup>®</sup> Freight Export Only

### Import Only Import & Export

- Available between the U.S. and more than 80 countries and territories.
- Time-definite, customs-cleared delivery typically within 5 business days, with flexible pickup and delivery options.
- Freight must be palletized, stackable, forkliftable, and shrinkwrapped and/or banded.
- Pickup and delivery: Monday through Friday; Saturday service is available in many areas.

## FedEx International Ground<sup>®</sup> Import & Export

- Available between the U.S. and Canada.
- Door-to-door, day-definite service in 2-7 business days.
- Includes packages up to 150 lbs (68kg).
- Pickup and delivery: Monday through Friday.
- Brokerage-inclusive service allows FedEx to facilitate customs clearance on your behalf.

Detach our international service map and hang it in your office for easy reference.