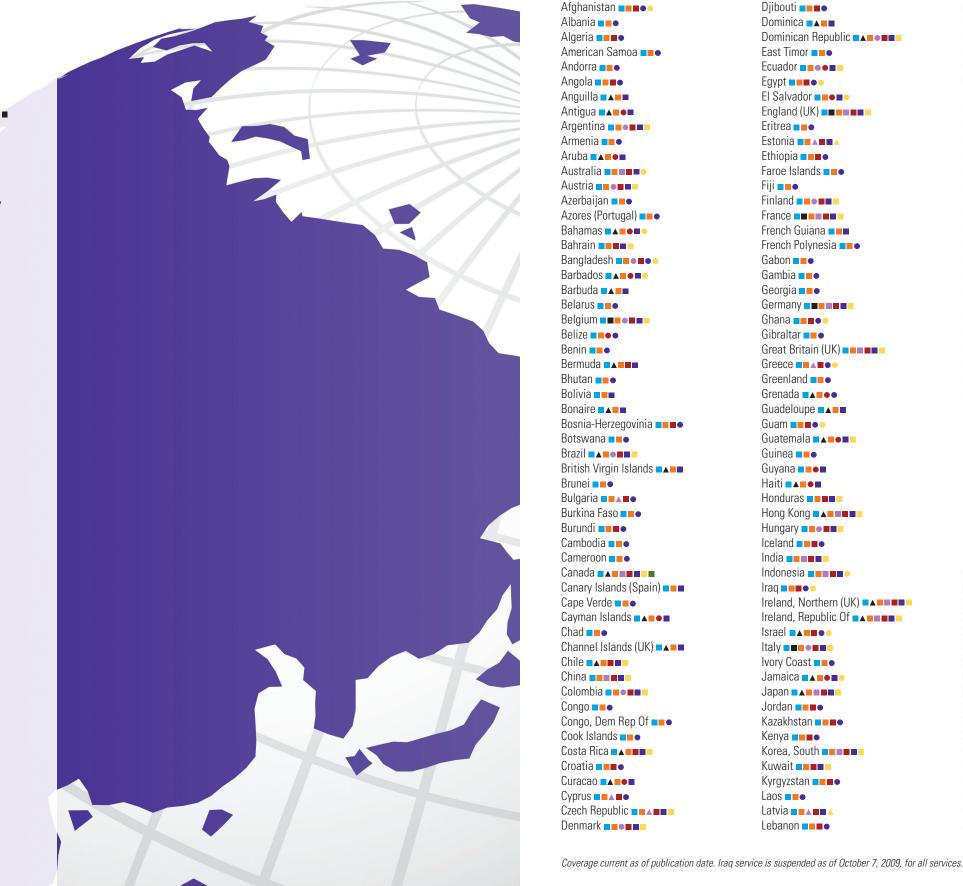

Look closer. Go to fedex.com/international.

Djibouti Dominica 💶 Dominican Republic Fast Timor Ecuador Egypt El Salvador England (UK) Eritrea Estonia Ethiopia **= = =** • Faroe Islands Fiji **T** Finland France French Guiana === French Polynesia Gabon Gambia 💶 Georgia Germany Ghana Gibraltar Great Britain (UK) Greece Greenland Grenada 💶 👞 🗨 🗨 Guadeloupe Guam Guatemala Guinea Guyana Haiti 💶 🔺 🔳 🌑 Honduras Hong Kong Hungary Iceland India Indonesia Irag Ireland, Northern (UK) Ireland, Republic Of Italy Ivorv Coast Jamaica Japan Jordan Kazakhstan Kenya **===** Korea, South Kuwait Kyrgyzstan Laos 💶 Latvia Lebanon

# FedEx offers a comprehensive range of services to more than 220 countries and territories.\*

- FedEx<sup>®</sup> International Next Flight Import & Export
- FedEx International First<sup>®</sup> Import & Export
- ▲ Import Only
- FedEx International Priority<sup>®</sup> Import & Export
- FedEx International Priority DirectDistribution<sup>®</sup> Export Only
- ▲ Import Only Import & Export

## FedEx<sup>®</sup> International Next Flight Import & Export

- Available between the U.S. and more than 220 countries and territories.
- Door-to-door, customs-cleared delivery within hours between major cities worldwide, depending on flight availability.
- Includes packages up to 2,200 lbs. each (or more with prior approval. Unlimited total shipment weight).
- Pickup and delivery: 7 days a week; 365 days a year. Call the FedEx International Next Flight phone number listed in the International Shipping Resources section for pickup in as little as 60 minutes after you call.

## FedEx International Priority<sup>®</sup> Import & Export

- Available between the U.S. and more than 220 countries and territories.
- Time-definite delivery typically in 1, 2 or 3 business days.
- Includes packages up to 150 lbs. each (unlimited total shipment weight).
- Pickup and delivery: Monday through Friday; Saturday service is available in many areas.

## ▲ Import Only ■ Import & Export

- Available between the U.S. and more than 220 countries and territories.
- Time-definite delivery typically in 2 to 5 business days (typically 2 to 3 days to Canada, Mexico and Puerto Rico).
- Includes packages up to 150 lbs. each (unlimited total shipment weight).
- Pickup and delivery: Monday through Friday; Saturday service is available in many areas.