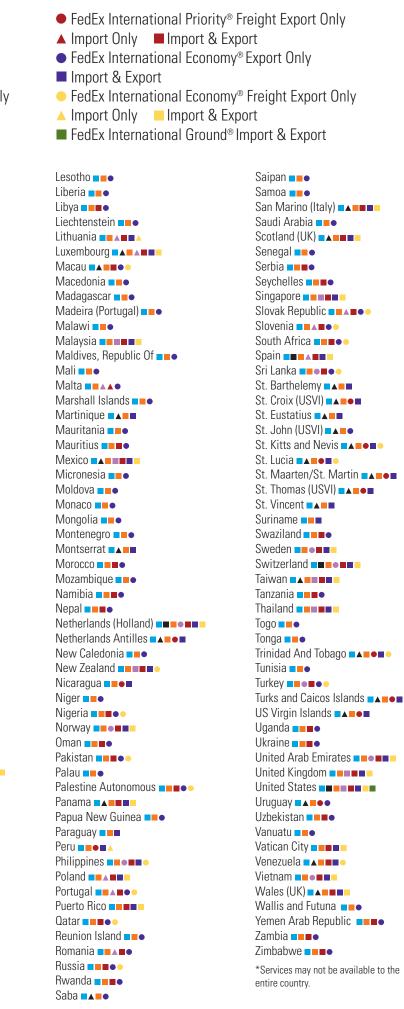

Look closer. Go to fedex.com/international.

Djibouti Dominica 💶 Dominican Republic Fast Timor Ecuador Egypt El Salvador England (UK) Eritrea Estonia Ethiopia **= = =** • Faroe Islands Fiji **T** Finland France French Guiana === French Polynesia Gabon Gambia 💶 Georgia Germany Ghana Gibraltar Great Britain (UK) Greece Greenland Grenada 💶 👞 🗨 🗨 Guadeloupe Guam Guatemala Guinea Guyana Haiti 💶 🔺 🔳 🌑 Honduras Hong Kong Hungary Iceland India Indonesia Irag Ireland, Northern (UK) Ireland, Republic Of Italy Ivorv Coast Jamaica Japan Jordan Kazakhstan Kenya **===** Korea, South Kuwait Kyrgyzstan Laos 💶 Latvia Lebanon